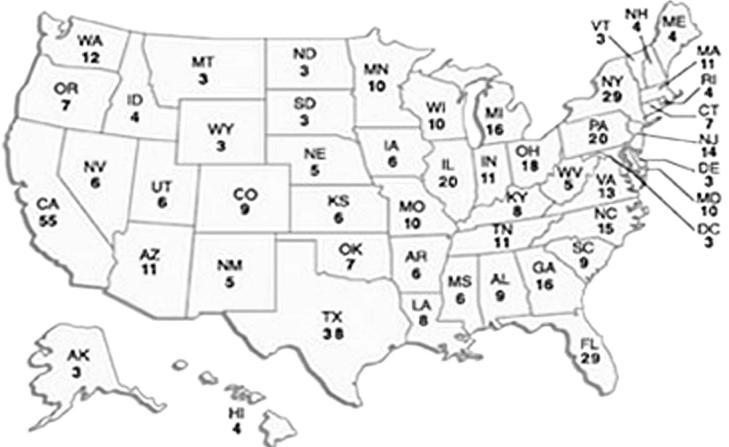

## 2016 Electoral College Map

| State   |  |  |
|---------|--|--|
| AL - 9  |  |  |
| AK - 3  |  |  |
| AZ - 11 |  |  |
| AR - 6  |  |  |
| CA - 55 |  |  |
| CO - 9  |  |  |
| CT - 7  |  |  |
| DE - 3  |  |  |
| FL - 29 |  |  |
| GA - 16 |  |  |
| HI - 4  |  |  |
| ID - 4  |  |  |
| IL - 20 |  |  |
| IN - 11 |  |  |
| IA - 6  |  |  |
| KS - 6  |  |  |
| KY - 8  |  |  |
| LA - 6  |  |  |
| ME - 4  |  |  |
| MD - 10 |  |  |
| MA - 11 |  |  |
| MI - 16 |  |  |
| MN - 10 |  |  |
| MS - 6  |  |  |
| MO - 10 |  |  |
|         |  |  |

| State   |  |  |
|---------|--|--|
| MT - 3  |  |  |
| NE - 5  |  |  |
| NV - 6  |  |  |
| NH - 4  |  |  |
| NJ - 14 |  |  |
| NM - 5  |  |  |
| NY - 29 |  |  |
| NC - 15 |  |  |
| ND - 3  |  |  |
| OH - 18 |  |  |
| OK - 7  |  |  |
| OR - 7  |  |  |
| PA - 20 |  |  |
| RI - 4  |  |  |
| SC - 9  |  |  |
| SD - 3  |  |  |
| TN - 11 |  |  |
| TX - 38 |  |  |
| UT-6    |  |  |
| VT - 3  |  |  |
| VA - 13 |  |  |
| WA - 12 |  |  |
| WV - 5  |  |  |
| WI - 10 |  |  |
| WY - 3  |  |  |